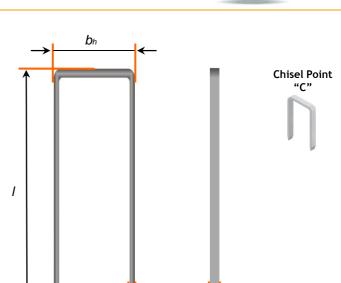

## STAPLE PROPERTIES / DIMENSIONS

Tensile strength of wire: min 900 N/mm<sup>2</sup>

Wire diameter (d): 1.17mm

Flattened wire dimension: (d1): 1.00mm

(d2): 1.25mm

Outside crown width(bh): max 5.2mm

Strip length: max 125.50mm

"C" Standard point:

Resin Coating: Full